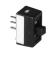

## SWITCHES MINIATURE SLIDE, PC MOUNT

## Printed Circuit Mounting Miniature SLIDE SWITCHES Digital Circuit Service.

Gold contacts will assure constant dependability throughout the entire service life of the switch, even at very low voltage/currents. These are not power switches (see group below) but designed for digital and other low current applications.

Mechanical: Case: Nylon, white Housing: Black Nylon.Actuator: Nylon, black Terminals: Gold Plated. Contact materials: Gold

| Part No. | Circuit        | Application           |
|----------|----------------|-----------------------|
| 30-20280 | SPDT ON-ON     | DIGITAL, low voltages |
| 30-20284 | SPDT ON-OFF-ON | DIGITAL, low voltages |
| 30-20290 | DPDT ON-ON     | DIGITAL, low voltages |
| 30-20292 | DPDT ON-OFF-ON | DIGITAL, low voltages |