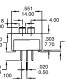

**Electrical Rating:**

Contact rating: 0.40 VA max. @ 20 V max. (AC or DC) Life expectancy: 20,000 make-break cycles Contact Resistance: 50 milliohms Max, initial Minimum Load: 10 mA 50 mV Insulation resistance: 1,000 Megohms minimum Dielectric Strength: 1,000 V RMS @ sea level.

Mechanical: Case: Nylon, white Housing: Black Nylon.Actuator: Nylon, black Terminals: Gold Plated. Contact materials: Gold

| Part No. | Circuit        | Application           |
|----------|----------------|-----------------------|
| 30-20280 | SPDT ON-ON     | DIGITAL, low voltages |
| 30-20284 | SPDT ON-OFF-ON | DIGITAL, low voltages |
| 30-20290 | DPDT ON-ON     | DIGITAL, low voltages |
| 30-20292 | DPDT ON-OFF-ON | DIGITAL, low voltages |



SPDT



P.C. MOUNTING





.118 3.00 .11 2.80 .200 .155 5.08 3.94







## Printed Circuit Mounting Miniature SLIDE SWITCHES for Power Use.

Silver coined contacts are designed to handle power. This is the same switch as above, but with contacts made for power applications, either 125 VAC or DC voltages. Use same PC layout patterns and physical dimensions; the only differences are internal to the switch.



SPDT





P.C. MOUNTING



**Electrical Rating:** 

Contact rating: 3 Amps @ 120 VAC or 28 VDC (resistive) 1 Amps @ 250 VAC (resistive load) Life expectancy: 20,000 make-break cycles Contact Resistance: 50 milliohms Max, initial Minimum Load: 100 mA 10 VDC Insulation resistance: 1,000 Megohms minimum Dielectric Strength: 1,000 V RMS @ sea level. Contacts: Silver Terminals: Gold

| Part No. | Circuit        | Application |
|----------|----------------|