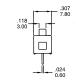

black Terminals: Gold Plated. Contact materials: Gold

| Part No. | Circuit        | Application           |
|----------|----------------|-----------------------|
| 30-20280 | SPDT ON-ON     | DIGITAL, low voltages |
| 30-20284 | SPDT ON-OFF-ON | DIGITAL, low voltages |
| 30-20290 | DPDT ON-ON     | DIGITAL, low voltages |
| 30-20292 | DPDT ON-OFF-ON | DIGITAL, low voltages |



SPDT



P.C. MOUNTING





.118 3.00 .11 2.80 .200 .155 5.08 3.94







## Printed Circuit Mounting Miniature SLIDE SWITCHES for Power Use.

Silver coined contacts are designed to handle power. This is the same switch as above, but with contacts made for power applications, either 125 VAC or DC voltages. Use same PC layout patterns and physical dimensions; the only differences are internal to the switch.



SPDT





P.C. MOUNTING



**Electrical Rating:** 

Contact rating: 3 Amps @ 120 VAC or 28 VDC (resistive) 1 Amps @ 250 VAC (resistive load) Life expectancy: 20,000 make-break cycles Contact Resistance: 50 milliohms Max, initial Minimum Load: 100 mA 10 VDC Insulation resistance: 1,000 Megohms minimum Dielectric Strength: 1,000 V RMS @ sea level. Contacts: Silver Terminals: Gold

| Part No. | Circuit        | Application |
|----------|----------------|-------------|
| 30-20300 | SPDT ON-ON     | Power       |
| 30-20304 | SPDT ON-OFF-ON | Power       |
| 30-20310 | DPDT ON-ON     | Power       |
| 30-20312 | DPDT ON-OFF-ON | Power       |

DPDT