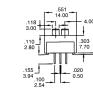

designed for digital and other low current applications.

## **Electrical Rating:**

Contact rating: 0.40 VA max. @ 20 V max. (AC or DC) Life expectancy: 20,000 make-break cycles Contact Resistance: 50 milliohms Max, initial Minimum Load: 10 mA 50 mV Insulation resistance: 1,000 Megohms minimum Dielectric Strength: 1,000 V RMS @ sea level.

Mechanical: Case: Nylon, white Housing: Black Nylon.Actuator: Nylon, black Terminals: Gold Plated. Contact materials: Gold

| Part No. | Circuit        | Application           |
|----------|----------------|-----------------------|
| 30-20280 | SPDT ON-ON     | DIGITAL, low voltages |
| 30-20284 | SPDT ON-OFF-ON | DIGITAL, low voltages |
| 30-20290 | DPDT ON-ON     | DIGITAL, low voltages |
| 30-20292 | DPDT ON-OFF-ON | DIGITAL, low voltages |



SPDT



P.C. MOUNTING





.118 3.00 .11 2.80 .200 .155 5.08 3.94







## Printed Circuit Mounting Miniature SLIDE SWITCHES for Power Use.

Silver coined contacts are designed to handle power. This is the same switch as above, but with contacts made for power applications, either 125 VAC or DC voltages. Use same PC layout patterns and physical dimensions; the only differences are internal to the switch.



SPDT





P.C. MOUNTING



**Electrical Rating:** 

Contact rating: 3 Amps @ 120 VAC or 28 VDC (resistive) 1 Amps @ 250 VAC (resistive load) Life expectancy: 20,000 make-break cycles Contact Resistance: 50 milliohms Max, initial Minimum Load: 100 mA 10 VDC Insulation resistance: 1,000 Megohms minimum Dielectric Strength: 1,000 V RMS @ sea level. Contacts: Silver Terminals: Gold

| Part No. |