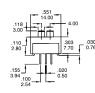

## Printed Circuit Mounting Miniature SLIDE SWITCHES for Power Use.

Silver coined contacts are designed to handle power. This is the same switch as above, but with contacts made for power applications, either 125 VAC or DC voltages. Use same PC layout patterns and physical dimensions; the only differences are internal to the switch.

SPDT

P.C. MOUNTING

**Electrical Rating:** 

Contact rating: 3 Amps @ 120 VAC or 28 VDC (resistive) 1 Amps @ 250 VAC (resistive load) Life expectancy: 20,000 make-break cycles Contact Resistance: 50 milliohms Max, initial Minimum Load: 100 mA 10 VDC Insulation resistance: 1,000 Megohms minimum Dielectric Strength: 1,000 V RMS @ sea level. Contacts: Silver Terminals: Gold

DPDT