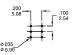

SPDT

P.C. MOUNTING

**Electrical Rating:** 

Contact rating: 3 Amps @ 120 VAC or 28 VDC (resistive) 1 Amps @ 250 VAC (resistive load) Life expectancy: 20,000 make-break cycles Contact Resistance: 50 milliohms Max, initial Minimum Load: 100 mA 10 VDC Insulation resistance: 1,000 Megohms minimum Dielectric Strength: 1,000 V RMS @ sea level. Contacts: Silver Terminals: Gold