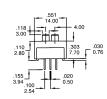

## SWITCHES MINIATURE SLIDE, PC MOUNT

## Printed Circuit Mounting Miniature SLIDE SWITCHES Digital Circuit Service.

Gold contacts will assure constant dependability throughout the entire service life of the switch, even at very low voltage/currents. These are not power switches (see group below) but designed for digital and other low current applications.

SPDT

P.C. MOUNTING

.118 3.00 .11 2.80 .200 .155 5.08 3.94